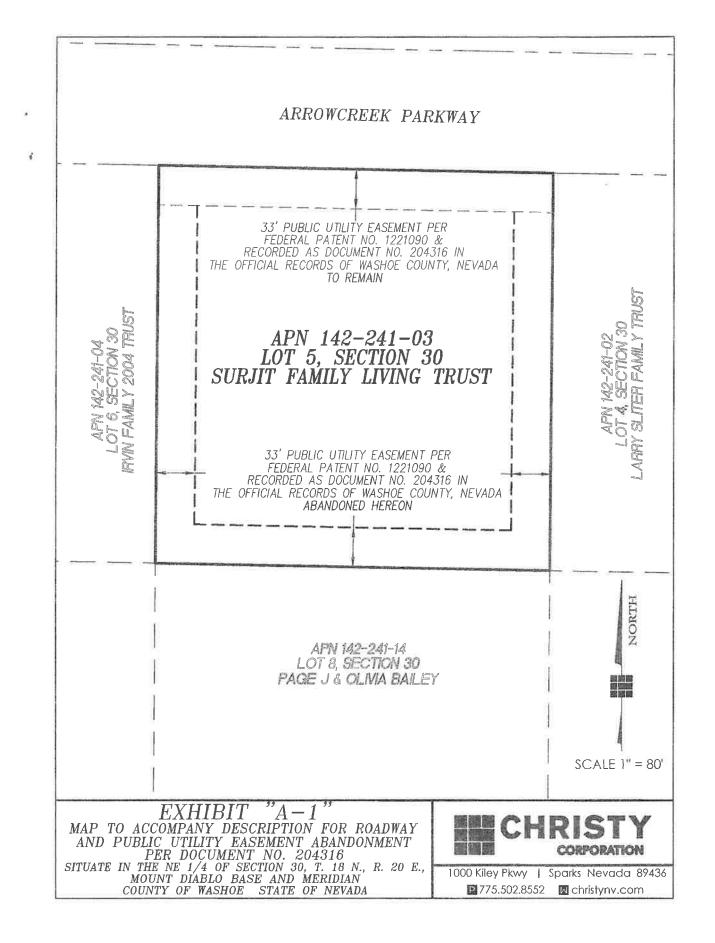

# Project Evaluation

The applicant is requesting to abandon two 33-foot wide government patent easements for access along the west and south of the subject property. Like many government home tracts of land, easements were established on all sides of the parcels of land, as it was not known at that time where the most efficient locations for roads might be located. In the intervening decades, roads have been established as needed to access to surrounding parcels of land.

As can be seen on the assessor's map below (See page 7), the parcels to the west and east have access by means of White's Creek Lane (northern easement). Other parcels to the east and south have access by means of Bihler Road (eastern easement). The west and south 33-foot easements are not being used to access other parcels. The applicant is requesting to abandon these two remaining easements as shown highlighted in the map below (See page 7).

#### EXHIBIT "A" RIGHT OF WAY ABANDONMENT DESCRIPTION

All those portions of roadway and public utility easements reserved in United States Federal Patent No. 1221090, recorded April 27, 1971 in Book 538, Page 583, as Document No. 204316 in the Official Records of Washoe County, Nevada, situate within the Northeast One-Quarter of Section Thirty (30), Township Eighteen (18) North, Range Twenty (20) East, Mount Diablo Base and Meridian, being Lot 5 of said Section 30, said portions being more particularly described as follows:

All those portions of the thirty-three (33') foot wide roadway and public utility easements reserved per United States Federal Patent No. 1221090, recorded April 27, 1971 in Book 538, Page 583, as Document No. 204316 in the Official Records of Washoe County, Nevada along the West and South sides of said Lot 5.