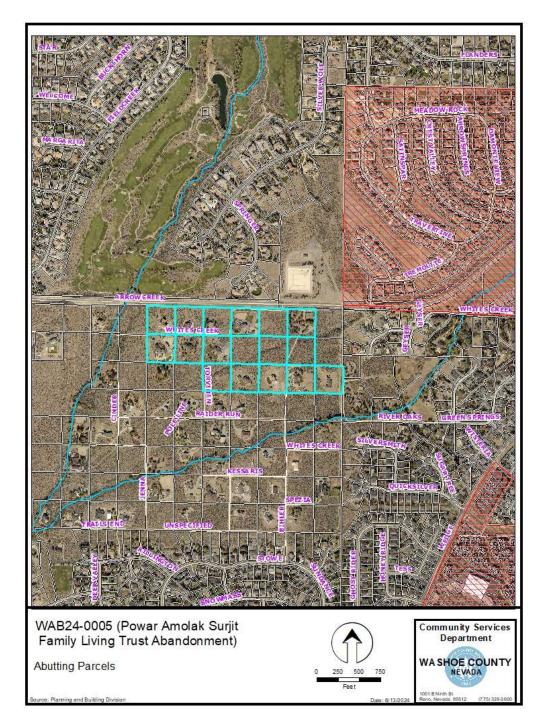

# Project Evaluation

The applicant is requesting to abandon two 33-foot wide government patent easements for access along the west and south of the subject property. Like many government home tracts of land, easements were established on all sides of the parcels of land, as it was not known at that time where the most efficient locations for roads might be located. In the intervening decades, roads have been established as needed to access to surrounding parcels of land.

As can be seen on the assessor's map below (See page 7), the parcels to the west and east have access by means of White's Creek Lane (northern easement). Other parcels to the east and south have access by means of Bihler Road (eastern easement). The west and south 33-foot easements are not being used to access other parcels. The applicant is requesting to abandon these two remaining easements as shown highlighted in the map below (See page 7).

#### Assessor's Map