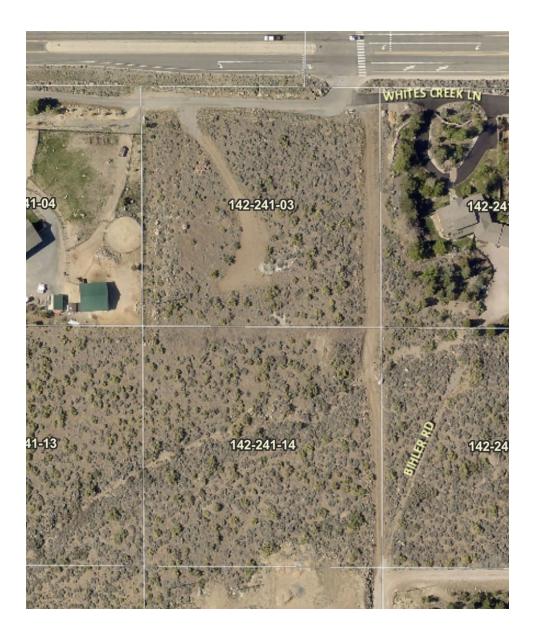

Hi Julee,

The Surjit Family are clients of mine and I referred them to Dan Bigrigg at Christy (copied here) to handle the easement abandonment, but the east side easement was included in error. The east side easement is being used to access several parcels as you can see from the screenshot below. The surveyor has amended the documents to show this easement remaining. Can you let us what the best course of action is to get this corrected please? Full disclosure: my home that is under construction is accessed by the east easement as well as other clients of mine. Further, you helped me permit driveway improvements within the easement under WBLD23-102312. Thanks for your help.