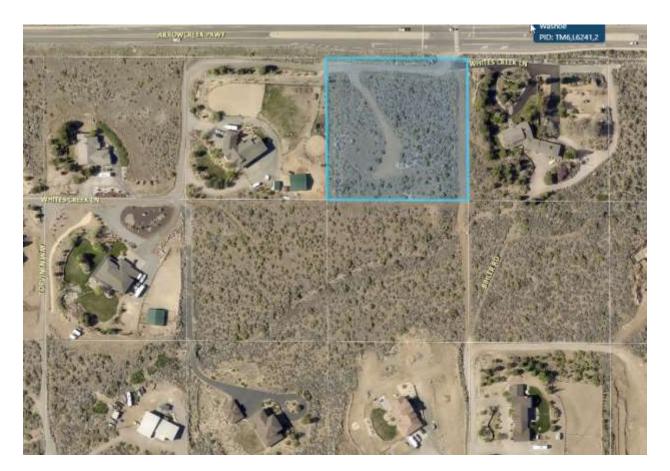

## Site Plan

# Project Evaluation

The applicant is requesting to abandon two 33-foot wide government patent easements for access along the west and south of the subject property. Like many government home tracts of land, easements were established on all sides of the parcels of land, as it was not known at that time where the most efficient locations for roads might be located. In the intervening decades, roads have been established as needed to access to surrounding parcels of land.

As can be seen on the assessor's map below (See page 7), the parcels to the west and east have access by means of White's Creek Lane (northern easement). Other parcels to the east and south have access by means of Bihler Road (eastern easement). The west and south 33-foot easements are not being used to access other parcels. The applicant is requesting to abandon these two remaining easements as shown highlighted in the map below (See page 7).