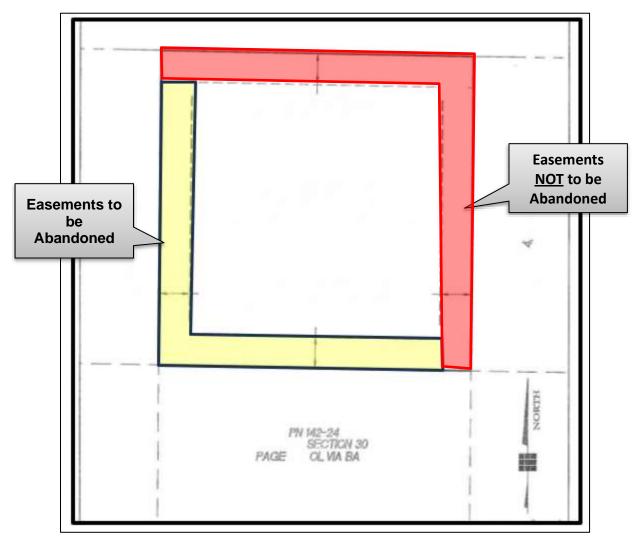

# Contact Name – Contact Name – Robert Wimer, P.E. 775.328.2059, <u>rwimer@washoecounty.gov</u>

- a. Prior to recordation of the Order of Abandonment, the applicant shall submit legal descriptions and exhibit maps for the areas of abandonment, any new easements and any easement reservations that are required, to the Engineering and Capital Projects Division for review and approval. Legal descriptions and exhibit maps shall be prepared by a Nevada professional land surveyor. The access easement on the eastern border of the parcel shall remain intact to allow access to adjoining neighboring parcels.
- b. Retention or relocation of all public utility easements is required to the satisfaction of and at no expense to Washoe County or the existing public utilities that originally accepted and approved said easements, as well as any other public utilities now in existence that currently utilize said easements. Said relocations shall be evidenced by the recordation of properly executed documents reflecting the grant of new easements (if required) to said public utilities and the relinquishment by said public utilities of their former easements.
- c. This Abandonment approval is for the elimination of the Offer of Dedication of public right-of-way and any County rights to drainage and utility easements. Public Utility Easements remain unless relinquished by the Public Utility Company holding the easement right.
- d. The applicant shall comply with conditions necessary to affect the Resolution and Order of Abandonment within two (2) years from the date of the action by the Planning Commission or this conditional abandonment will be null and void.

#### **GENERAL CONDITIONS**

Contact Information: Robert Wimer, P.E. (775) 328-2059

- Prior to recordation of the Order of Abandonment, the applicant shall submit legal descriptions and exhibit maps for the areas of abandonment, any new easements and any easement reservations that are required, to the Engineering and Capital Projects Division for review and approval. Legal descriptions and exhibit maps shall be prepared by a Nevada professional land surveyor. The access easement on the eastern border of the parcel shall remain intact to allow access to adjoining neighboring parcels.
- 2. Retention or relocation of all public utility easements is required to the satisfaction of and at no expense to Washoe County or the existing public utilities that originally accepted and approved said easements, as well as any other public utilities now in existence that currently utilize said easements. Said relocations shall be evidenced by the recordation of properly executed documents reflecting the grant of new easements (if required) to said public utilities and the relinquishment by said public utilities of their former easements.
- 3. This Abandonment approval is for the elimination of the Offer of Dedication of public rightof-way and any County rights to drainage and utility easements. Public Utility Easements remain unless relinquished by the Public Utility Company holding the easement right.
- 4. The applicant shall comply with conditions necessary to affect the Resolution and Order of Abandonment within two (2) years from the date of the action by the Planning Commission or this conditional abandonment will be null and void.

You don't often get email from jolander@washoecounty.gov. Learn why this is important

Brandt,

Yes I understand that the east easement is being used as access and have removed it from the abandonment. It is only the south and west easements that are being requested to be abandoned. I have informed the applicant of this change.