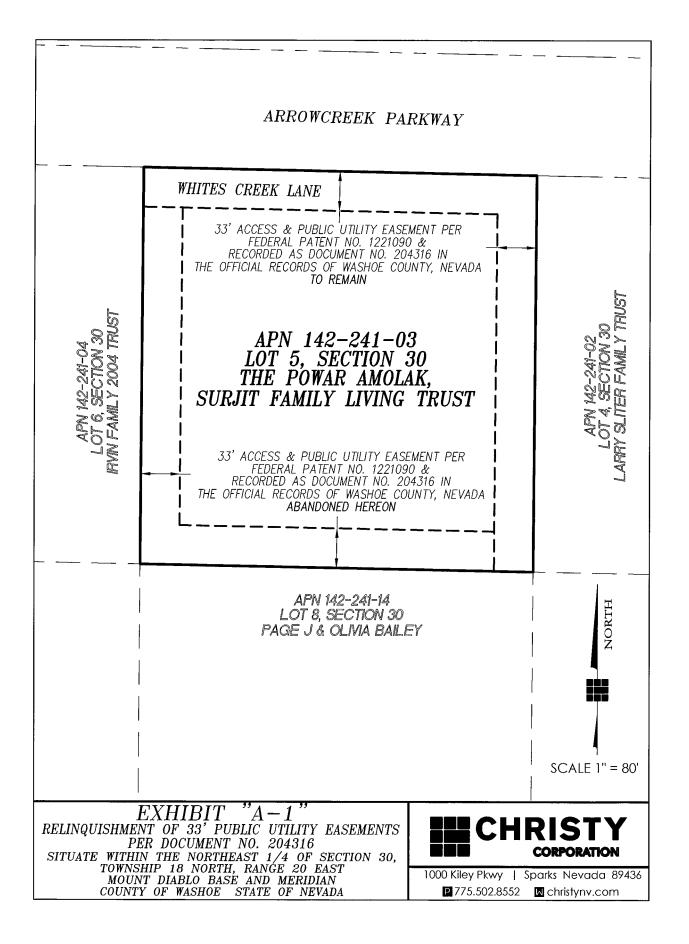

See attached: Exhibit "A" Description, Abandonment Portions of Roadway and Public Utility Easements Exhibit "A-1" Map to Accompany Description for Abandonment RESOLUTION AND ORDER OF ABANDONMENT \_\_\_\_\_, CONTINUED

#### EXHIBIT "A" RIGHT OF WAY ABANDONMENT DESCRIPTION

All those portions of roadway and public utility easements reserved in United States Federal Patent No. 1221090, recorded April 27, 1971 in Book 538, Page 583, as Document No. 204316 in the Official Records of Washoe County, Nevada, situate within the Northeast One-Quarter of Section Thirty (30), Township Eighteen (18) North, Range Twenty (20) East, Mount Diablo Base and Meridian, being Lot 5 of said Section 30, said portions being more particularly described as follows:

All those portions of the thirty-three (33') foot wide roadway and public utility easements reserved per United States Federal Patent No. 1221090, recorded April 27, 1971 in Book 538, Page 583, as Document No. 204316 in the Official Records of Washoe County, Nevada along the West and South sides of said Lot 5.

See Exhibit "A-1" attached hereto and made a part hereof.

Prepared by: Christy Corporation 1000 Kiley Parkway Sparks, Nevada 89436

Daniel A. Bigrigg P.L.S. Nevada Certificate No. 19716