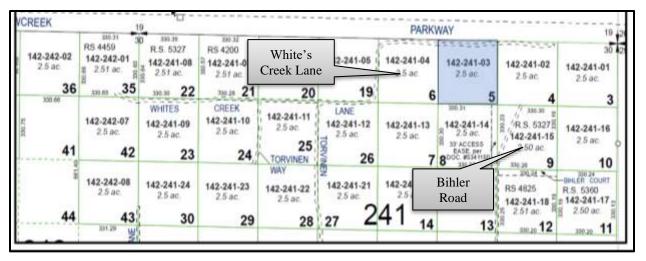

As can be seen on the assessor's map below (See page 7), the parcels to the west and east have access by means of White's Creek Lane (northern easement). Other parcels to the east and south have access by means of Bihler Road (eastern easement). The west and south 33-foot easements are not being used to access other parcels. The applicant is requesting to abandon these two remaining easements as shown highlighted in the map below (See page 7).

#### Assessor's Map