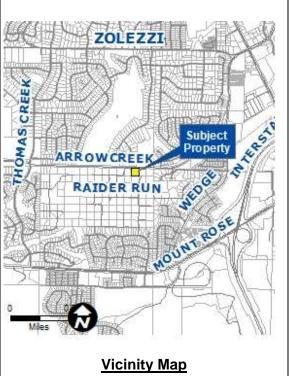

#### **CASE DESCRIPTION**

For hearing, discussion, and possible action to approve an abandonment of Washoe County's interest in two 33foot-wide government patent easements for access and public utilities along the west and south property lines of 2100 Whites Creek Lane (APN: 142-241-03).

| Applicant/Property<br>Owner:<br>Location: | Powar Amolak Surjit Family<br>Living Trust<br>2100 Whites Creek Ln.                    |
|-------------------------------------------|----------------------------------------------------------------------------------------|
| APN:                                      | 142-241-03                                                                             |
| Parcel Size:                              | 2.5 acres                                                                              |
| Master Plan:                              | Rural Residential (RR)                                                                 |
| Regulatory Zone:                          | 99% High Density Rural<br>(HDR) & 1% General Rural<br>(GR)                             |
| Area Plan:                                | Southwest Truckee Meadows                                                              |
| Development<br>Code:                      | Authorized in Article 806,<br>Vacations and<br>Abandonments of Easements<br>or Streets |
| Commission<br>District:                   | 2 – Commissioner Clark                                                                 |

#### Southwest Truckee Meadows Planning Area

The subject parcel is located within the Southwest Truckee Meadows Planning Area. Staff was unable to find any relevant policies related to the abandonment of easements in the Southwest Truckee Meadows Planning Area.